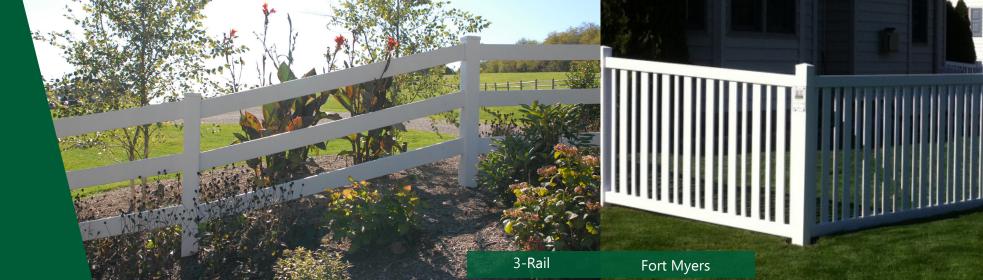

### Rail FENCES

### **4 RAIL CROSSBUCK**

2 & 3 RAIL

white

tan

4 RAIL

OPEN YOUR CAMERA APP AND SCAN TO SEE SHOP DRAWINGS

3' and 4'

FORT MYERS

FORT BROOKE

TAMPA

\*5' and 6' heights include third rail similar to those shown above.