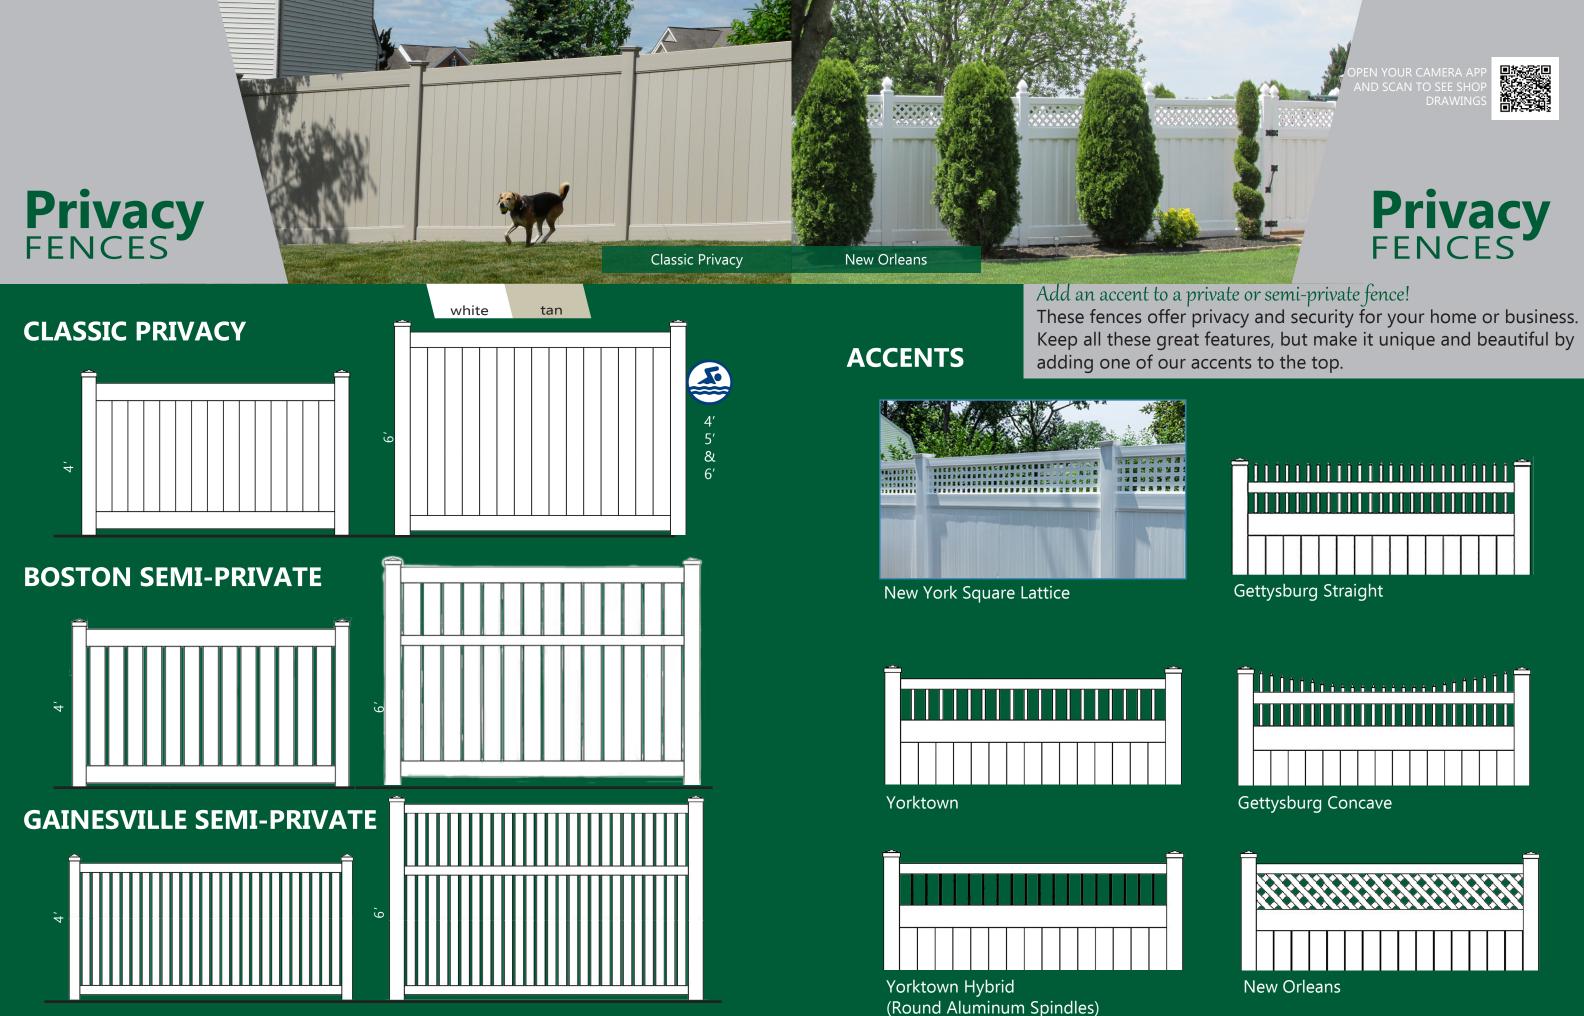

### Ask about our **Custom** and **Premium** Options!

Our fence professionals can customize any fence or gate to meet your exact asthetic and security needs.

Customization Options:
Fence Design
Fence Section Lengths
Gate Widths
Picket Styles and Spacing
Fence Height
Graded Gates
Color Combinations
Fence Style Combinations
Accents