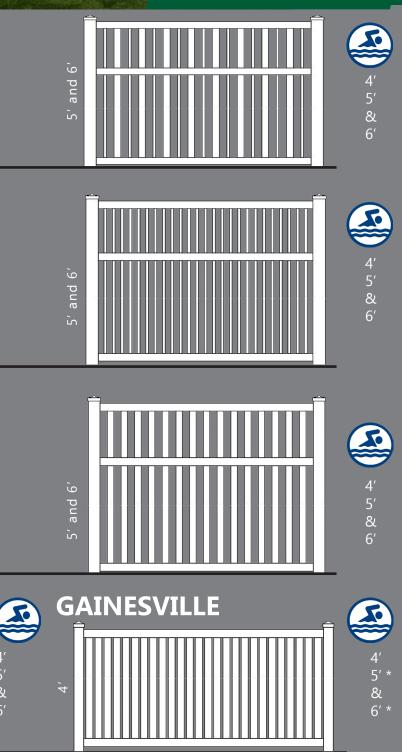

FORT BROOKE

TAMPA

\*5' and 6' heights include third rail similar to those shown above.