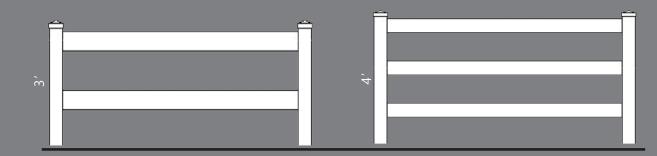

### **4 RAIL CROSSBUCK**

2 & 3 RAIL

white

tan

4 RAIL

OPEN YOUR CAMERA APP AND SCAN TO SEE SHOP DRAWINGS

3' and 4'

FORT MYERS

FORT BROOKE

TAMPA

\*5' and 6' heights include third rail similar to those shown above.