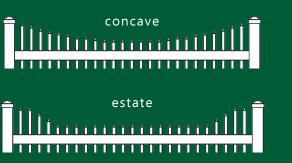

**Custom** and **Premium** Options!

Our fence professionals can customize any fence or gate to meet your exact asthetic and security needs.

Customization Options:
Fence Design
Fence Section Lengths
Gate Widths
Picket Styles and Spacing
Fence Height
Graded Gates
Color Combinations
Fence Style Combinations
Accents

# Other Vinyl PRODUCTS

Our custom fabrication shop and experienced staff can help you design, create and build almost anything to add those finishing touches to your outdoor space.

#### **YARD ACCESSORIES**









Mailbox Posts

**Picnic Tables** 

Arbors

Pergolas

#### RAILING



Decks







Stairs

know WON'T SAG



Customize your gate! Our gates can be customized to match the grade of your property.



# remier Gate







F

4 1/2'

6

### HANOVER straight

DOVER









#### **POST CAPS**

Available in 4" X 4" and 5" X 5"





Flat

New England





Dome / Ball

Gothic

LATCHES All Options are Self-Closing and Ajustable





ArmorLatch Magnetic Lever Handle Latch

**Top Pull Magnetic** Trident Latch



#### **PICKET CAPS**







**Pointed Picket** 

Scan here to get more gate information and view tutorials.









Self-Closing Stainless Steel Gate Hinge

**Stainless Steel** Latch

Cane Bolt with Drop Rod



### Rail FENCES

### **4 RAIL CROSSBUCK**

2 & 3 RAIL



white

tan

4 RAIL



OPEN YOUR CAMERA APP AND SCAN TO SEE SHOP DRAWINGS



3' and 4'

FORT MYERS

FORT BROOKE



TAMPA







\*5' and 6' heights include third rail similar to those shown above.







#### ALL VINYL IS MADE IN THE U.S. AND FABRICATED LOCALLY IN DILLSBURG, PA!

OPEN YOUR