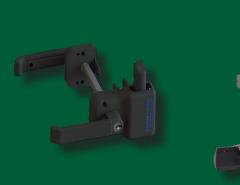

#### **POST CAPS**

Available in 4" X 4" and 5" X 5"

Flat

New England

Dome / Ball

Gothic

LATCHES All Options are Self-Closing and Ajustable

ArmorLatch Magnetic Lever Handle Latch

**Top Pull Magnetic** Trident Latch