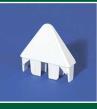

#### **POST CAPS**

Available in 4" X 4" and 5" X 5"

Flat

New England

Dome / Ball

Gothic

LATCHES All Options are Self-Closing and Ajustable

ArmorLatch Magnetic Lever Handle Latch