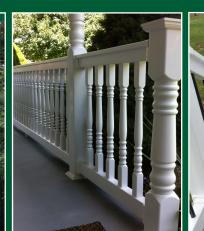

#### RAILING

Decks

Stairs

know WON'T SAG

Customize your gate! Our gates can be customized to match the grade of your property.