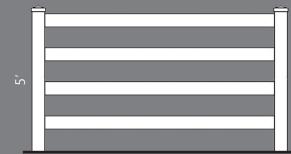

### Rail FENCES

### **4 RAIL CROSSBUCK**

2 & 3 RAIL

white

tan

4 RAIL

OPEN YOUR CAMERA APP AND SCAN TO SEE SHOP DRAWINGS

3' and 4'

FORT MYERS