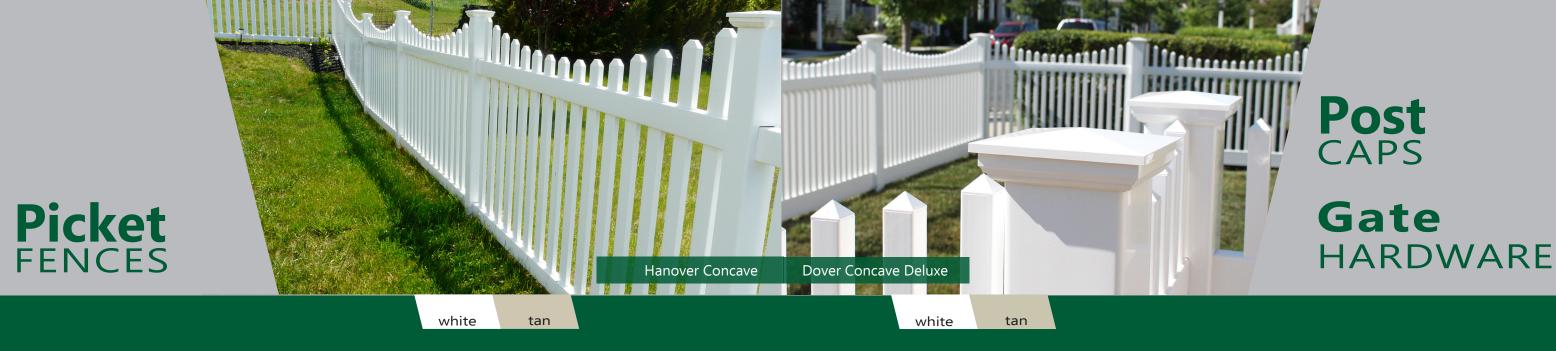

### HANOVER straight

DOVER

#### **POST CAPS**

Available in 4" X 4" and 5" X 5"

Flat

New England

Dome / Ball

Gothic

LATCHES All Options are Self-Closing and Ajustable

ArmorLatch Magnetic Lever Handle Latch