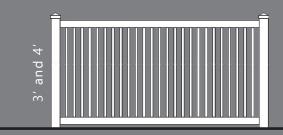

### **4 RAIL CROSSBUCK**

2 & 3 RAIL

white

tan

4 RAIL

OPEN YOUR CAMERA APP AND SCAN TO SEE SHOP DRAWINGS

3' and 4'

FORT MYERS

FORT BROOKE

TAMPA

\*5' and 6' heights include third rail similar to those shown above.