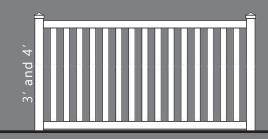

### **4 RAIL CROSSBUCK**

2 & 3 RAIL

white

tan

4 RAIL

OPEN YOUR CAMERA APP AND SCAN TO SEE SHOP DRAWINGS

3' and 4'

FORT MYERS

FORT BROOKE

TAMPA

\*5' and 6' heights include third rail similar to those shown above.