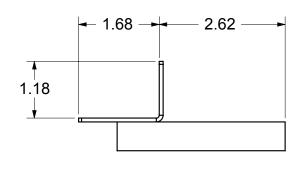

## **DRAFT COPY**

DIMENSIONS ARE IN INCHES TOLERANCES: FRACTIONAL±1/16" ANGULAR: MACH±1°BEND ±1° TWO PLACE DECIMAL ±0.01 THREE PLACE DECIMAL ±0.005