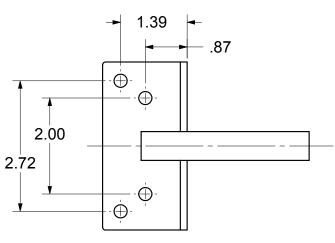

## **DRAFT COPY**

DIMENSIONS ARE IN INCHES TOLERANCES: FRACTIONAL±1/16" ANGULAR: MACH±1°BEND ±1° TWO PLACE DECIMAL ±0.01 THREE PLACE DECIMAL ±0.005