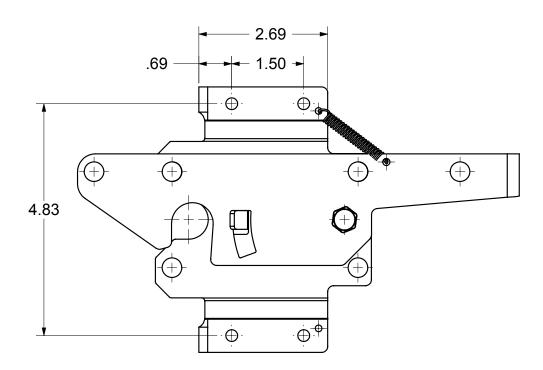

**ONE SIDE LOCKABLE** SS POST LATCH W/SPRING RETURN

SHEET 1 OF 1

В CS-NW38308NU SCALE:1:2 WEIGHT:

| PART#          | COLOR | L*    | a*   | b*    | G* | SCREW         |
|----------------|-------|-------|------|-------|----|---------------|
| NW38308NU-SSB  | BLACK | 24    | 0    | 0     | 35 | SHEET METAL   |
| NW38308NU-SST  | TAN   | 77.51 | 1.35 | 12.21 | 48 | SHEET METAL   |
| NW38308NU-SSW  | WHITE | 94.5  | -1.4 | 1.5   | 80 | SHEET METAL   |
| NW38308NU-SSBD | BLACK | 24    | 0    | 0     | 35 | SELF DRILLING |
| NW38308NU-SSWD | WHITE | 94.5  | -1.4 | 1.5   | 80 | SELF DRILLING |