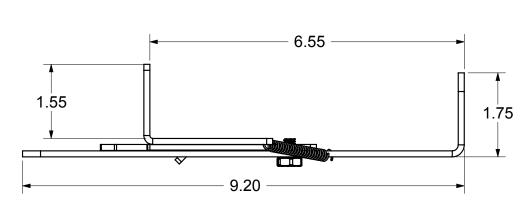

**ONE SIDE LOCKABLE** SS POST LATCH W/SPRING RETURN

SHEET 1 OF 1

В CS-NW38308NU SCALE:1:2 WEIGHT:

| PART#          | COLOR | L*    | a*   | b*    | G* | SCREW         |
|----------------|-------|-------|------|-------|----|---------------|
| NW38308NU-SSB  | BLACK | 24    | 0    | 0     | 35 | SHEET METAL   |
| NW38308NU-SST  | TAN   | 77.51 | 1.35 | 12.21 | 48 | SHEET METAL   |
| NW38308NU-SSW  | WHITE | 94.5  | -1.4 | 1.5   | 80 | SHEET METAL   |
| NW38308NU-SSBD | BLACK | 24    | 0    | 0     | 35 | SELF DRILLING |
| NW38308NU-SSWD | WHITE | 94.5  | -1.4 | 1.5   | 80 | SELF DRILLING |