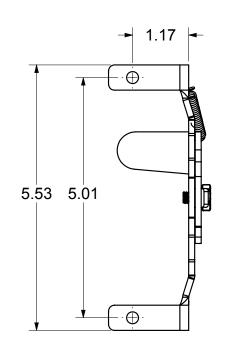

**ONE SIDE LOCKABLE** SS POST LATCH W/SPRING RETURN

SHEET 1 OF 1

В CS-NW38308NU SCALE:1:2 WEIGHT:

| PART#          | COLOR | L*    | a*   | b*    | G* | SCREW         |
|----------------|-------|-------|------|-------|----|---------------|
| NW38308NU-SSB  | BLACK | 24    | 0    | 0     | 35 | SHEET METAL   |
| NW38308NU-SST  | TAN   | 77.51 | 1.35 | 12.21 | 48 | SHEET METAL   |
| NW38308NU-SSW  | WHITE | 94.5  | -1.4 | 1.5   | 80 | SHEET METAL   |
| NW38308NU-SSBD | BLACK | 24    | 0    | 0     | 35 | SELF DRILLING |
| NW38308NU-SSWD | WHITE | 94.5  | -1.4 | 1.5   | 80 | SELF DRILLING |