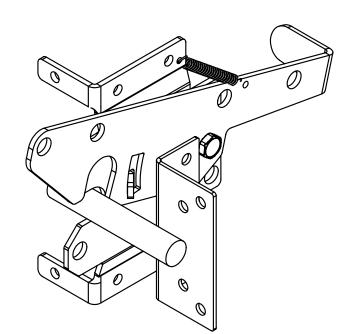

**ONE SIDE LOCKABLE** SS POST LATCH W/SPRING RETURN

SHEET 1 OF 1

В CS-NW38308NU SCALE:1:2 WEIGHT:

| PART#          | COLOR | L*    | a*   | b*    | G* | SCREW         |
|----------------|-------|-------|------|-------|----|---------------|
| NW38308NU-SSB  | BLACK | 24    | 0    | 0     | 35 | SHEET METAL   |
| NW38308NU-SST  | TAN   | 77.51 | 1.35 | 12.21 | 48 | SHEET METAL   |
| NW38308NU-SSW  | WHITE | 94.5  | -1.4 | 1.5   | 80 | SHEET METAL   |
| NW38308NU-SSBD | BLACK | 24    | 0    | 0     | 35 | SELF DRILLING |
| NW38308NU-SSWD | WHITE | 94.5  | -1.4 | 1.5   | 80 | SELF DRILLING |