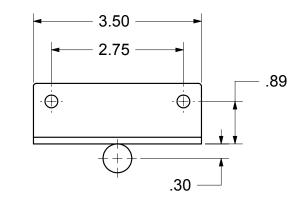

## **DRAFT COPY**

DIMENSIONS ARE IN INCHES TOLERANCES: FRACTIONAL±1/16" ANGULAR: MACH±1°BEND ±1° TWO PLACE DECIMAL ±0.01 THREE PLACE DECIMAL ±0.005